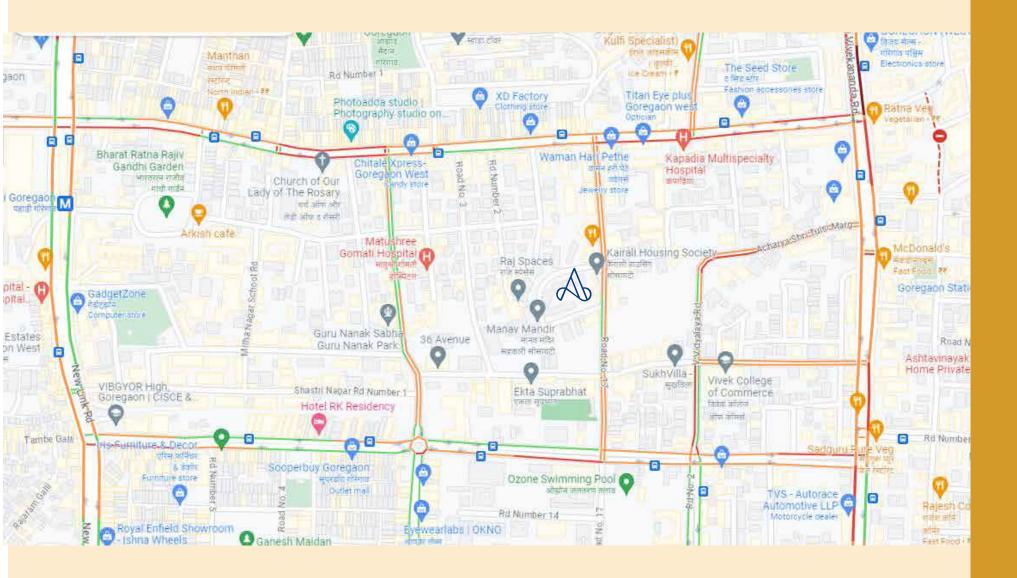

#### NEARBY LANDMARKS

Airport: 25 Mins

Railway: 5 Mins

Bangur Nagar Metro Station: 5 Mins

School: 4 Mins

College: 5 Mins

Temple: 5 Mins

Hospital: 3 Mins