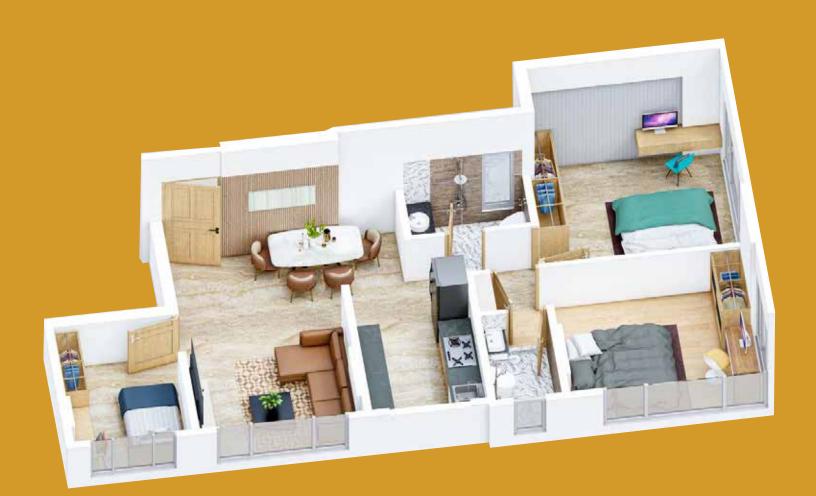

### Wing B Typical Floor Plan (RERA Carpet)

| UNIT | FLAT  | WING | RERA CARPET |
|------|-------|------|-------------|
| 2    | 2 BHK | В    | 556 SQ.FT.  |