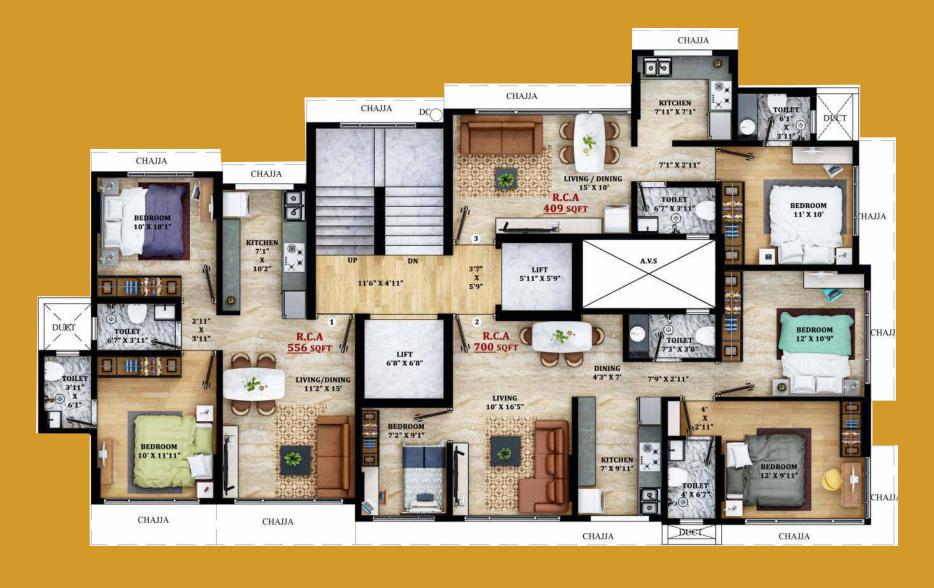

## TYPICAL FLOOR PLAN (Wing A)

### Wing A Typical Floor Plan (RERA Carpet)

| UNIT | FLAT  | WING | RERA CARPET |
|------|-------|------|-------------|
| 1    | 2 BHK | Α    | 600 SQ.FT.  |

### Wing A Typical Floor Plan (RERA Carpet)

| UNIT | FLAT    | WING | RERA CARPET |
|------|---------|------|-------------|
| 2    | 1.5 BHK | Α    | 477 SQ.FT.  |

### Wing B Typical Floor Plan (RERA Carpet)

| UNIT | FLAT  | WING | RERA CARPET |
|------|-------|------|-------------|
| 2    | 2 BHK | В    | 556 SQ.FT.  |

### Wing B Typical Floor Plan (RERA Carpet)

| UNIT | FLAT  | WING | RERA CARPET |
|------|-------|------|-------------|
| 1    | 1 BHK | В    | 409 SQ.FT.  |

### Wing B Typical Floor Plan (RERA Carpet)

| UNIT | FLAT    | WING | RERA CARPET |
|------|---------|------|-------------|
| 3    | 2.5 BHK | В    | 700 SQ.FT.  |

A true landmark in heart of Goregaon and one of the most posh localities you can count on. No wonder connection becomes so effective with all major destinations in Mumbai city. With Multiple Infrastructure in our vicinity Atria becomes a choice of Living.