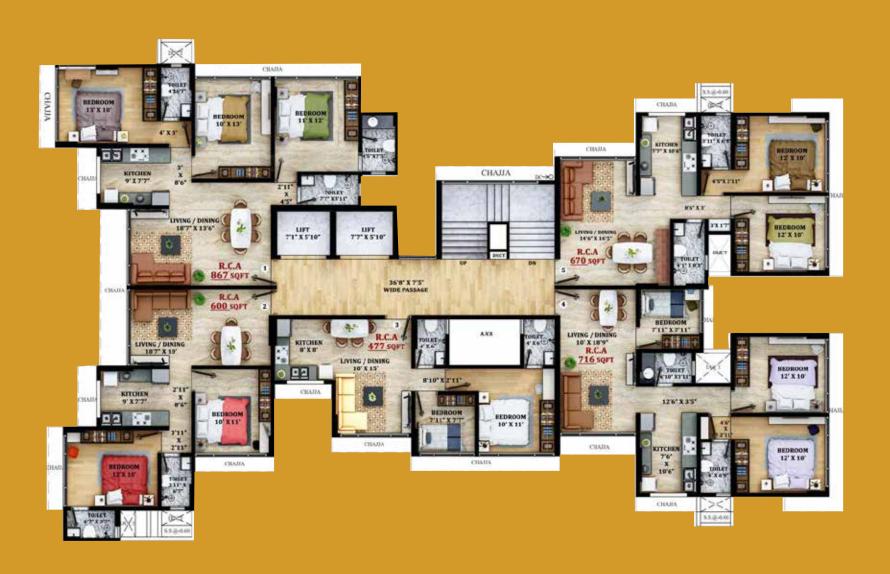

## TYPICAL FLOOR PLAN (Wing A)

### Wing A Typical Floor Plan (RERA Carpet)

| UNIT | FLAT  | WING | RERA CARPET |
|------|-------|------|-------------|
| 1    | 2 BHK | Α    | 600 SQ.FT.  |

### Wing A Typical Floor Plan (RERA Carpet)

| UNIT | FLAT    | WING | RERA CARPET |
|------|---------|------|-------------|
| 2    | 1.5 BHK | Α    | 477 SQ.FT.  |

## TYPICAL FLOOR PLAN (Wing B)

### Wing B Typical Floor Plan (RERA Carpet)

| UNIT | FLAT  | WING | RERA CARPET |
|------|-------|------|-------------|
| 2    | 2 BHK | В    | 556 SQ.FT.  |

### Wing B Typical Floor Plan (RERA Carpet)

| UNIT | FLAT  | WING | RERA CARPET |
|------|-------|------|-------------|
| 1    | 1 BHK | В    | 409 SQ.FT.  |

### Wing B Typical Floor Plan (RERA Carpet)

| UNIT | FLAT    | WING | RERA CARPET |
|------|---------|------|-------------|
| 3    | 2.5 BHK | В    | 700 SQ.FT.  |

A true landmark in heart of Goregaon and one of the most posh localities you can count on. No wonder connection becomes so effective with all major destinations in Mumbai city. With Multiple Infrastructure in our vicinity Atria becomes a choice of Living.