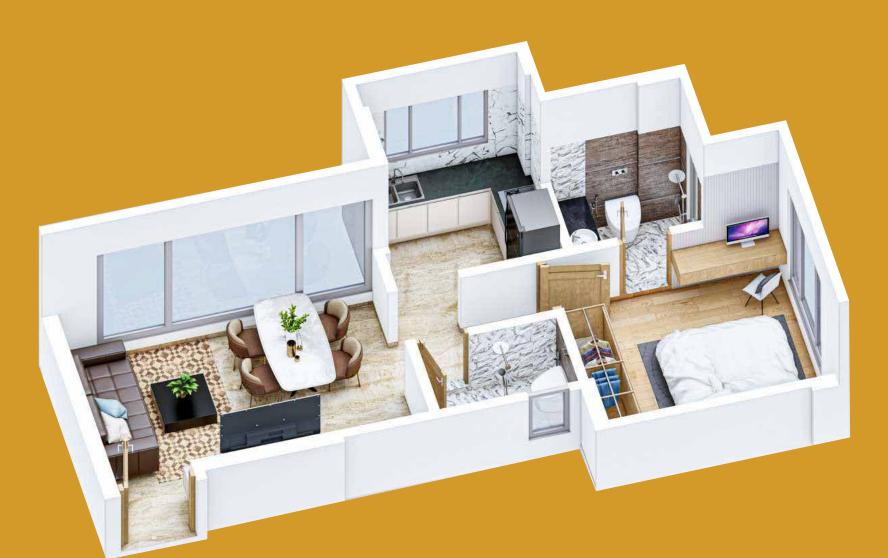

### Wing B Typical Floor Plan (RERA Carpet)

| UNIT | FLAT  | WING | RERA CARPET |
|------|-------|------|-------------|
| 1    | 1 BHK | В    | 409 SQ.FT.  |