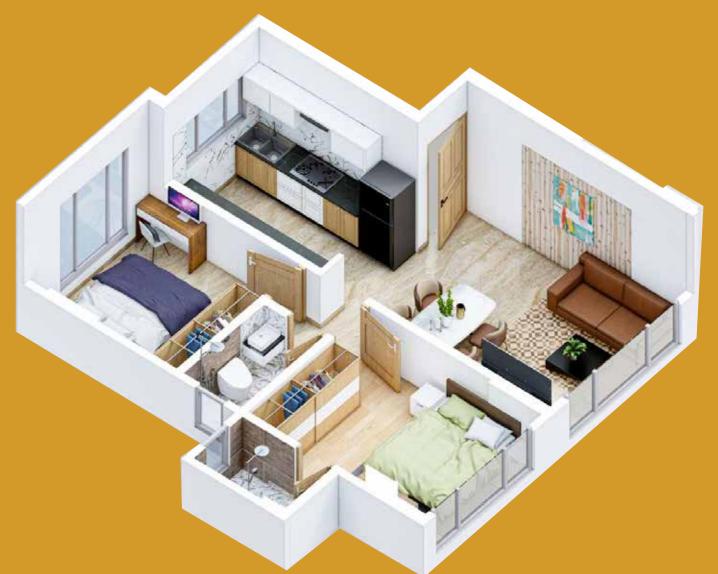

### Wing A Typical Floor Plan (RERA Carpet)

| UNIT | FLAT    | WING | RERA CARPET |
|------|---------|------|-------------|
| 2    | 1.5 BHK | Α    | 477 SQ.FT.  |